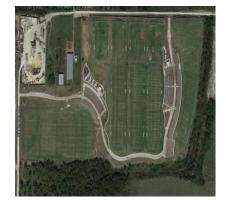

#### 3. Elm Fork Greenbelt Master Plan [2015]

| 7] |
|----|
|    |
|    |
| 51 |
|    |
|    |
|    |
|    |
|    |
|    |
|    |
|    |

41. Trinity Skyline Trail Phase II (2015) 42. Trinity Forest/ Joppa Connector [2015] 43. Pavaho Wetlands [2015]

# Trinity Fields/Elm Fork Greenbelt

| <b>Original Component</b>      | Current Component                                    | Status                                                                                 |
|--------------------------------|------------------------------------------------------|----------------------------------------------------------------------------------------|
| Elm Fork Levee (with<br>Corps) | Elm Fork Drainage<br>Improvements (without<br>Corps) | Held in case needed for<br>levee repairs;<br>Recommendations to<br>Council Spring 2015 |
| Not Included                   | MoneyGram (Elm Fork)<br>Soccer Complex               | Complete                                                                               |
| Not Included                   | Elm Fork Greenbelt Master<br>Plan                    | Completes Spring 2015                                                                  |
| Not Included                   | California Crossing Canoe<br>Launch                  | Complete                                                                               |