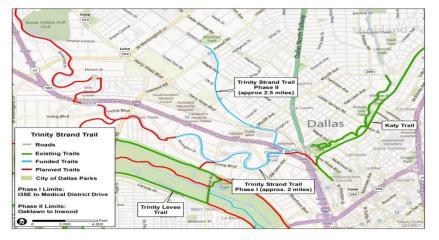

#### **Other Added Elements**

| Original<br>Component | Current Component                         | Status                                                     |
|-----------------------|-------------------------------------------|------------------------------------------------------------|
| Not Included          | Bellview Connector                        | Feasibility Study Complete                                 |
| Not Included          | Big Spring                                | Historic Designation and Conservation<br>Planning Underway |
| Not Included          | Undergrounding of Oncor's<br>345 KVA line | Complete                                                   |
| Not Included          | Trinity Strand Trail                      | Phase I Complete; Phase II Funded                          |