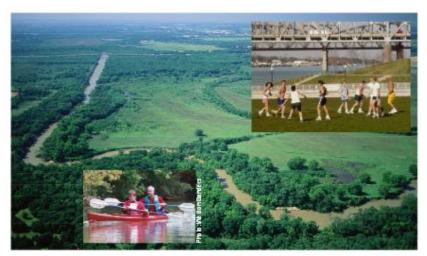

#### Overview

Trinity River Corridor Project addresses regional concerns but flood risk reduction is the cornerstone.

Five inter-related components of which flood control is primary

- Flood Control
- Ecosystem Restoration
- Transportation
- Recreation
- Economic Development

### Activities/Involvement

- Number of Visitors to Continental 72,250
   Bridge/West Dallas Gateway (mid-June through end of 2014)
- Amount of tires removed from Trinity Over 198 Tons River
- # of Corporate/Private and Non-Profit 37
   Partners
- # of Volunteers for Cleanups (2014) 6,000
- Pumping Capacity Added
- Trails Added