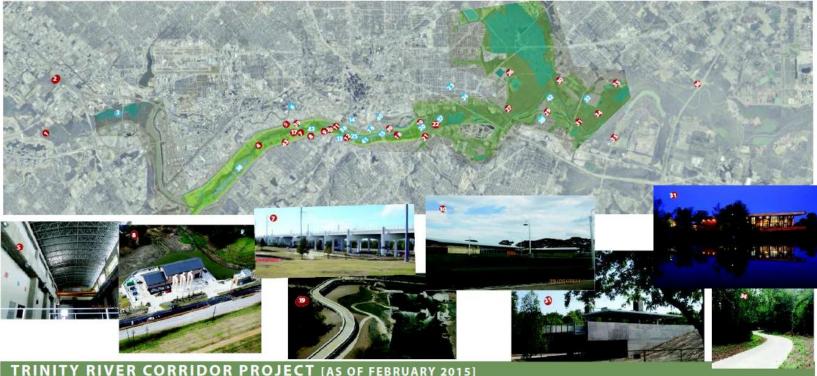

#### Status of the individual project components of the BVP

#### COMPLETED/SUBSTANTIALLY COMPLETE

| COMPETED/                      | SUBSTANTIALLI COMPLETE                          |
|--------------------------------|-------------------------------------------------|
| 1. California Crossing         | 21. Moore Park Gateway                          |
| 2. MoneyGram Complex           | 22. Cedar Crest Bridge & Gateway [2015]         |
| 4. Hampton Bridge              | 25. 10K Levee-Top Trail                         |
| 5. Baker Pump Station          | 26. William Blair Jr. Park Trails               |
| 6. Trinity Strand Trail Ph1    | 27. Buckeye Trail                               |
| 7. Sylvan Bridge               | 29. Lower Chain of Wetlands                     |
| 8. Pavaho Pump Station         | 30. Texas Horse Park                            |
| 9. West Dallas Gateway         | 31. Loop 12 Boat Launch                         |
| 10. Continental Bridge         | 33. Trinity River Audubon Center                |
| 11. Margaret Hunt Hill Bridge  | 34. AT&T Trail                                  |
| 12. Trinity Overlook           | 35. Trinity Forest Trails Phase I & II          |
| 17. Sylvan Boat Launch         | 36. Great Trinity Forest Gateway & Horse Trails |
| 18. Trinity Skyline Trail Ph I | 39. 100-year Levee Fix                          |
| 19. Santa Fe Trestle Trail     |                                                 |
|                                |                                                 |

#### 3. Elm Fork Greenbelt Master Plan [2015]

| 7] |
|----|
|    |
|    |
| 51 |
|    |
|    |
|    |
|    |
|    |
|    |
|    |
|    |

41. Trinity Skyline Trail Phase II (2015) 42. Trinity Forest/ Joppa Connector [2015] 43. Pavaho Wetlands [2015]