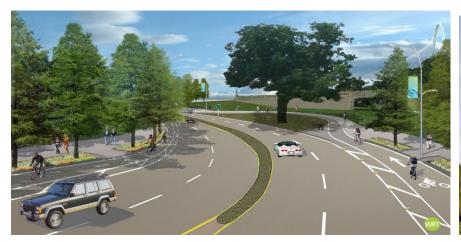

#### Transportation

| <b>Original Component</b>               | Current Component                                                                                 | Status                                                                                        |
|-----------------------------------------|---------------------------------------------------------------------------------------------------|-----------------------------------------------------------------------------------------------|
| Woodall Rodgers Bridge                  | Margaret Hunt Hill Bridge                                                                         | Complete                                                                                      |
| Beckley/Commerce<br>Intersection        | Beckley/Commerce<br>Intersection                                                                  | Construction begins Spring 2015                                                               |
| Split Trinity Parkway as a<br>Toll Toad | <ol> <li>Combined Trinity Parkway<br/>as Toll Road</li> <li>SM Wright/ Trinity Phase I</li> </ol> | <ol> <li>Pending EIS and Funding</li> <li>Awarded for<br/>Construction (SM Wright)</li> </ol> |
| Not Included                            | Sylvan Bridge replacement                                                                         | Substantial Completion                                                                        |
| Not Included                            | 130/135 Bridges – Margaret<br>McDermott Bridge                                                    | Under Construction                                                                            |