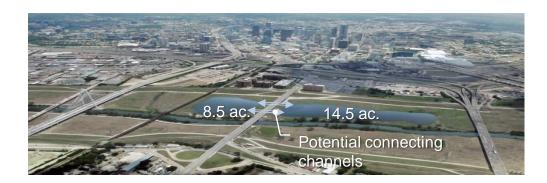

# Flood Control

| <b>Original Component</b>                                            | Current Component                                                                                   | Status                                                   |
|----------------------------------------------------------------------|-----------------------------------------------------------------------------------------------------|----------------------------------------------------------|
| Chain of Wetlands                                                    | <ol> <li>Lower Chain</li> <li>Upper Chain</li> </ol>                                                | <ol> <li>Complete</li> <li>Under Construction</li> </ol> |
| Lamar Levee                                                          | Lamar Levee                                                                                         | 35% design complete; No federal funding                  |
| Cadillac Heights Levee                                               | Cadillac Heights Levee                                                                              | No Federal Funding                                       |
| Not Included                                                         | Buyout of Cadillac Heights residential properties                                                   | Phase 1 - 95% Complete;<br>Phase 2 - 50% Complete        |
| First 33 Acre Lake in a<br>Chain of Lakes (Eastside,<br>Off Channel) | Phase I Lakes – 23 Acres<br>(near Commerce) and 20<br>Acres West Dallas Lake<br>(near Westmoreland) | Construction begins Spring<br>2015 pending EIS complete  |