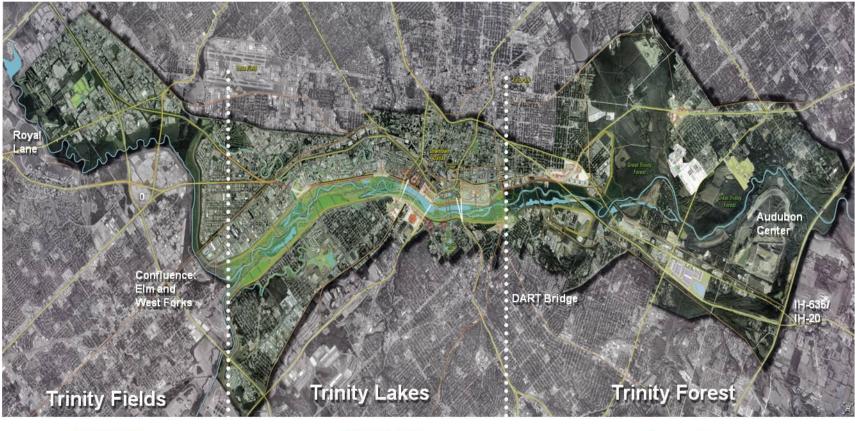

Update for the 1998 Trinity Bond Program

March 2015

#### Overview

Trinity River Corridor Project addresses regional concerns but flood risk reduction is the cornerstone.

Five inter-related components of which flood control is primary

- Flood Control
- Ecosystem Restoration
- Transportation
- Recreation
- Economic Development



Implementation leads to the unification and sustainability of Dallas

#### **Trinity River Corridor Geographic Areas**









#### Status of the individual project components of the BVP

#### COMPLETED/SUBSTANTIALLY COMPLETE

| COMPETED/                      | SUBSTANTIALLI COMPLETE                          |
|--------------------------------|-------------------------------------------------|
| 1. California Crossing         | 21. Moore Park Gateway                          |
| 2. MoneyGram Complex           | 22. Cedar Crest Bridge & Gateway [2015]         |
| 4. Hampton Bridge              | 25. 10K Levee-Top Trail                         |
| 5. Baker Pump Station          | 26. William Blair Jr. Park Trails               |
| 6. Trinity Strand Trail Ph1    | 27. Buckeye Trail                               |
| 7. Sylvan Bridge               | 29. Lower Chain of Wetlands                     |
| 8. Pavaho