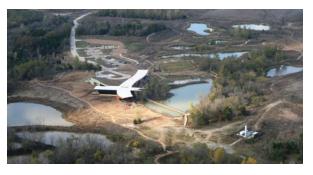

# Flood Control

| <b>Original Component</b>                                            | Current Component                                                                                   | Status                                                   |
|----------------------------------------------------------------------|-----------------------------------------------------------------------------------------------------|----------------------------------------------------------|
| Chain of Wetlands                                                    | <ol> <li>Lower Chain</li> <li>Upper Chain</li> </ol>                                                | <ol> <li>Complete</li> <li>Under Construction</li> </ol> |
| Lamar Levee                                                          | Lamar Levee                                                                                         | 35% design complete; No federal funding                  |
| Cadillac Heights Levee                                               | Cadillac Heights Levee                                                                              | No Federal Funding                                       |
| Not Included                                                         | Buyout of Cadillac Heights residential properties                                                   | Phase 1 - 95% Complete;<br>Phase 2 - 50% Complete        |
| First 33 Acre Lake in a<br>Chain of Lakes (Eastside,<br>Off Channel) | Phase I Lakes – 23 Acres<br>(near Commerce) and 20<br>Acres West Dallas Lake<br>(near Westmoreland) | Construction begins Spring<br>2015 pending EIS complete  |