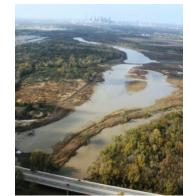

# Flood Control

| <b>Original Component</b>                                            | Current Component                                                                                   | Status                                                   |
|----------------------------------------------------------------------|-----------------------------------------------------------------------------------------------------|----------------------------------------------------------|
| Chain of Wetlands                                                    | <ol> <li>Lower Chain</li> <li>Upper Chain</li> </ol>                                                | <ol> <li>Complete</li> <li>Under Construction</li> </ol> |
| Lamar Levee                                                          | Lamar Levee                                                                                         | 35% design complete; No federal funding                  |
| Cadillac Heights Levee                                               | Cadillac Heights Levee                                                                              | No Federal Funding                                       |
| Not Included                                                         | Buyout of Cadillac Heights residential properties                                                   | Phase 1 - 95% Complete;<br>Phase 2 - 50% Complete        |
| First 33 Acre Lake in a<br>Chain of Lakes (Eastside,<br>Off Channel) | Phase I Lakes – 23 Acres<br>(near Commerce) and 20<br>Acres West Dallas Lake<br>(near Westmoreland) | Construction begins Spring<br>2015 pending EIS complete  |